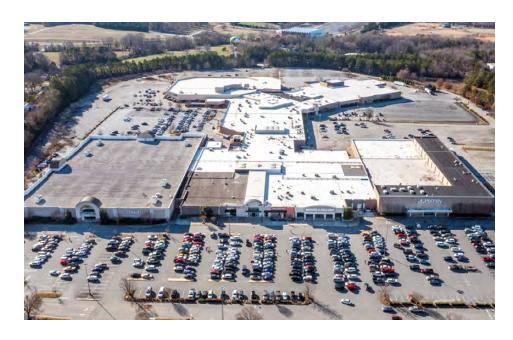

1A           | AVAILABLE                   | 15,140 SF   |
| 56       | S12            | Health Massage              | 2,268 SF    |
| 57       | S10            | Trends                      | 3,128 SF    |
| 58       | S06            | Rejuvenate Church Office    | 3,620 SF    |
| 59       | S05            | Claires                     | 1,435 SF    |
| 60       | S03A           | Chosen Fitness              | 4,786 SF    |
| 61       | S02            | Discovery Center            | 2,436 SF    |
| 62       | S01            | Entwined                    | 2,903 SF    |
| 63       | KI08B          | AVAILABLE                   | Kiosk       |
| 64       | KI06           | AVAILABLE                   | Kiosk       |
| 65       | KI04           | Banter                      | Kiosk       |



























































### SITE AERIAL





### **AREA AERIAL**





# **LOCATION MAP**





# **REGIONAL MAP** (BETWEEN CHARLOTTE & ATLANTA)





# DRIVE TIMES FROM THE MALL (South Carolina)



| I-85                | 10 Min      |
|---------------------|-------------|
| I-385               | 35 Min      |
| I-26                | 1 Hr 7 Min  |
| I-20                | 1 Hr 56 Min |
| I-77                | 2 Hr 10 Min |
| I-95                | 2 Hr 57 Min |
| Downtown Anderson   | 11 Min      |
| Anderson University | 12 Min      |
| Lake Hartwell       | 15 Min      |
| Clemson University  | 23 Min      |
| Greenville          | 38 Min      |
| Spartanburg         | 1 Hr 8 Min  |
| Columbia            | 2 Hr 7 Min  |
| Charleston          | 3 Hr 54 Min |