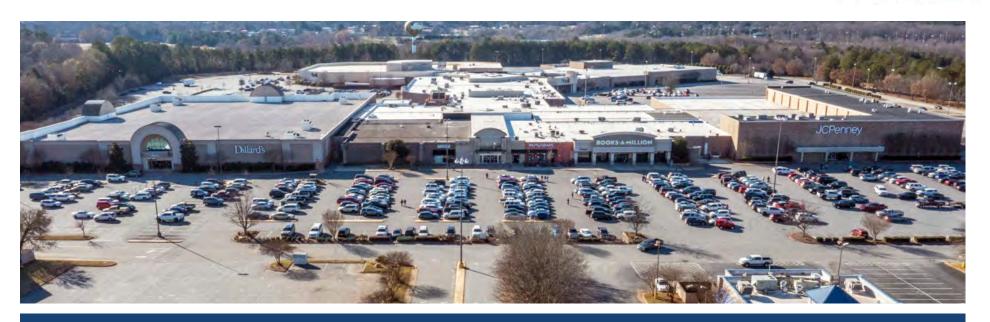

# **ANDERSON MALL**

3131 N Main Street, Anderson, South Carolina

**Zane Landwerlen**, Associate 864.224.3503

zane@mccoywright.com

**Garrison Smith**, Associate 864.224.3503 garrison@mccoywright.com







#### RETAIL SPACE AVAILABLE IN ANDERSON MALL

#### **HIGHLIGHTS**

- The Anderson Mall sits on +/-34 acres on Clemson Blvd, one of the main retail corridors in the South Carolina Upstate.
- This 190,187 sqft mall is currently 82% occupied with great spaces available for lease.
- National tenants in the mall include Champs Sport, Hibbett Sports, Books-A-Million, American Eagle, Bath and Body Works, and many more.
- The mall has 3 active national anchors Dillard's, JC Penny, and Belk.
- This is a great opportunity for expanding retailers to open an additional storefront with multiple entrances on Clemson Blvd and MLK Jr. Blvd.
- Please call for lease rates and additional information.

# **PROPERTY DETAILS**

- 3131 N Main Street Anderson, SC 29621
- Size: +/-190,187 SF
- Type: Retail
- Lea