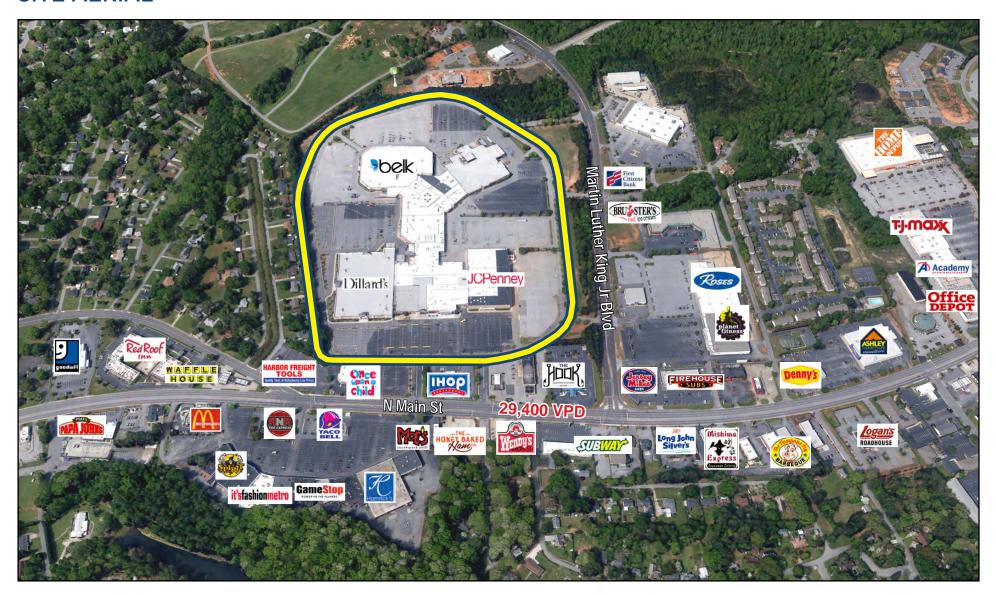

### SITE AERIAL

#### **HIGHLIGHTS**

- The Anderson Mall sits on +/-34 acres on Clemson Blvd, one of the main retail corridors in the South Carolina Upstate.
- This 190,187 sqft mall is currently 82% occupied with great spaces available for lease.
- National tenants in the mall include Champs Sport, Hibbett Sports, Books-A-Million, American Eagle, Bath and Body Works, and many more.
- The mall has 3 active national anchors Dillard's, JC Penny, and Belk.
- This is a great opportunity for expanding retailers to open an additional storefront with multiple entrances on Clemson Blvd and MLK Jr. Blvd.
- Please call for lease rates and additional information.