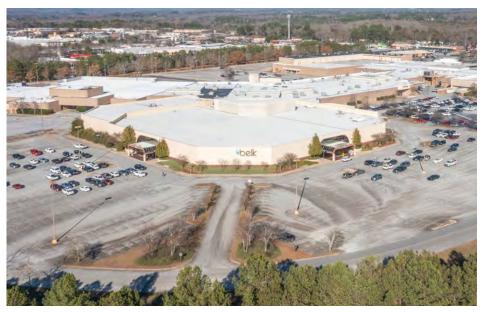

| AVAILABLE                   | 15,140 SF   |
| 56       | S12            | Health Massage              | 2,268 SF    |
| 57       | S10            | Trends                      | 3,128 SF    |
| 58       | S06            | Rejuvenate Church Office    | 3,620 SF    |
| 59       | S05            | Claires                     | 1,435 SF    |
| 60       | S03A           | Chosen Fitness              | 4,786 SF    |
| 61       | S02            | Discovery Center            | 2,436 SF    |
| 62       | S01            | Entwined                    | 2,903 SF    |
| 63       | KI08B          | AVAILABLE                   | Kiosk       |
| 64       | KI06           | AVAILABLE                   | Kiosk       |
| 65       | KI04           | Banter                      | Kiosk       |



























































### SITE AERIAL





### **AREA AERIAL**





# **LOCATION MAP**





# **REGIONAL MAP** (BETWEEN CHARLOTTE & ATLANTA)





# DRIVE TIMES FROM THE MALL (South Carolina)



| I-85                | 10 Min      |
|---------------------|-------------|
| I-385               | 35 Min      |
| I-26                | 1 Hr 7 Min  |
| I-20                | 1 Hr 56 Min |
| I-77                | 2 Hr 10 Min |
| I-95                | 2 Hr 57 Min |
| Downtown Anderson   | 11 Min      |
| Anderson University | 12 Min      |
| Lake Hartwell       | 15 Min      |
| Clemson University  | 23 Min      |
| Greenville          | 38 Min      |
| Spartanburg         | 1 Hr 8 Min  |
| Columbia            | 2 Hr 7 Min  |
| Charleston          | 3 Hr 54 Min |
|