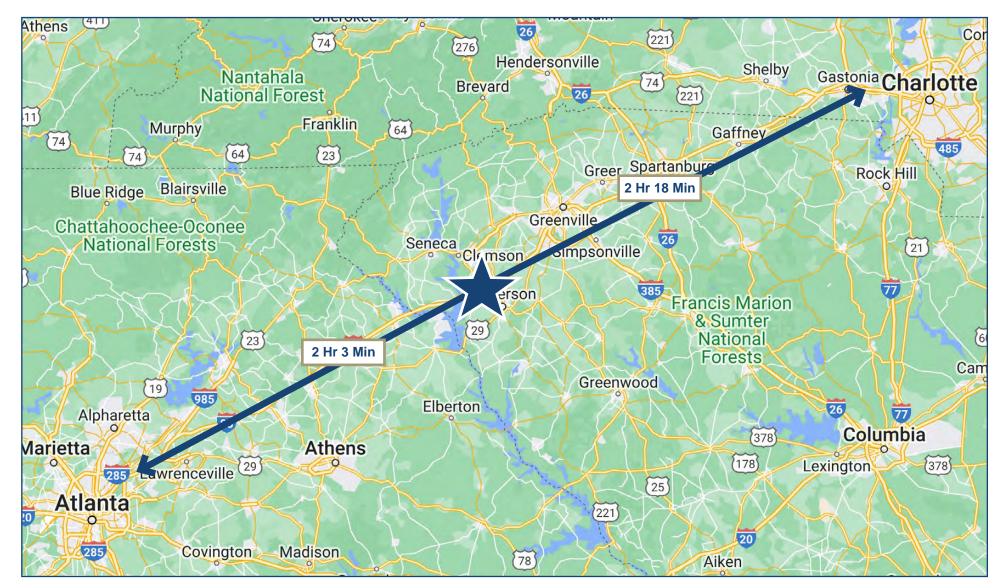

| 3,128 SF    |
| 58       | S06            | Rejuvenate Church Office    | 3,620 SF    |
| 59       | S05            | Claires                     | 1,435 SF    |
| 60       | S03A           | Chosen Fitness              | 4,786 SF    |
| 61       | S02            | Discovery Center            | 2,436 SF    |
| 62       | S01            | Entwined                    | 2,903 SF    |
| 63       | KI08B          | AVAILABLE                   | Kiosk       |
| 64       | KI06           | AVAILABLE                   | Kiosk       |
| 65       | KI04           | Banter                      | Kiosk       |



























































### SITE AERIAL





### **AREA AERIAL**





# **LOCATION MAP**





# **REGIONAL MAP** (BETWEEN CHARLOTTE & ATLANTA)





# DRIVE TIMES FROM THE MALL (South Carolina)



| I-85                | 10 Min      |
|---------------------|-------------|
| I-385               | 35 Min      |
| I-26                | 1 Hr 7 Min  |
| I-20                | 1 Hr 56 Min |
| I-77                | 2 Hr 10 Min |
| I-95                | 2 Hr 57 Min |
| Downtown Anderson   | 11 Min      |
| Anderson University | 12 Min      |
| Lake Hartwell       | 15 Min      |
| Clemson University  | 23 Min      |
| Greenville          | 38 Min      |
| Spartanburg         | 1 Hr 8 Min  |
| Columbia            | 2 Hr 7 Min  |
| Charleston          | 3 Hr 54 Min |
| Hilton Head         | 4 Hr 35 Min |
| Myrtle Beach        | 4 Hr 47 Min |





## **ANDERSON UNIVERSITY**

- Founded in 1911
- 385 Acre Campus
- Enrollment: 4,117
- Anderson Un