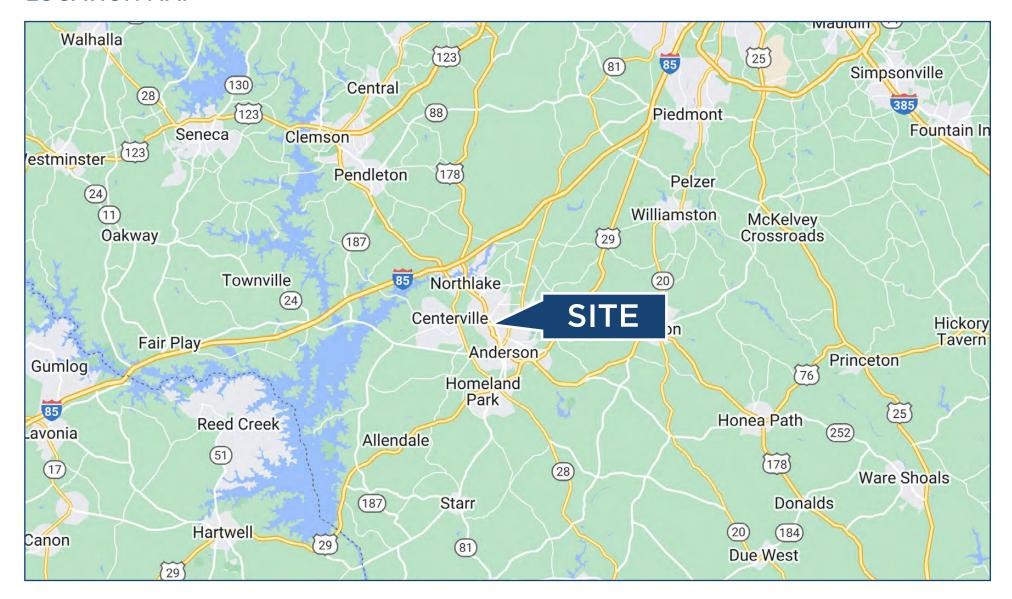

SF    |
| 57       | S10            | Trends                      | 3,128 SF    |
| 58       | S06            | Rejuvenate Church Office    | 3,620 SF    |
| 59       | S05            | Claires                     | 1,435 SF    |
| 60       | S03A           | Chosen Fitness              | 4,786 SF    |
| 61       | S02            | Discovery Center            | 2,436 SF    |
| 62       | S01            | Entwined                    | 2,903 SF    |
| 63       | KI08B          | AVAILABLE                   | Kiosk       |
| 64       | KI06           | AVAILABLE                   | Kiosk       |
| 65       | KI04           | Banter                      | Kiosk       |



























































### SITE AERIAL





### **AREA AERIAL**





# **LOCATION MAP**





# **REGIONAL MAP** (BETWEEN CHARLOTTE & ATLANTA)





# DRIVE TIMES FROM THE MALL (South Carolina)



| I-85                | 10 Min      |
|---------------------|-------------|
| I-385               | 35 Min      |
| I-26                | 1 Hr 7 Min  |
| I-20                | 1 Hr 56 Min |
| I-77                | 2 Hr 10 Min |
| I-95                | 2 Hr 57 Min |
| Downtown Anderson   | 11 Min      |
| Anderson University | 12 Min      |
| Lake Hartwell       | 15 Min      |
| Clemson University  | 23 Min      |
| Greenville          | 38 Min      |
| Spartanburg         | 1 Hr 8 Min  |
| Columbia            | 2 Hr 7 Min  |
| Charleston          | 3 Hr 54 Min |
| Hilton Head         | 4 Hr 35 Min |
| Myrtle Beach        | 4 Hr 47 Min |





## **ANDERSON UNIVERSITY**

- Founded in 19