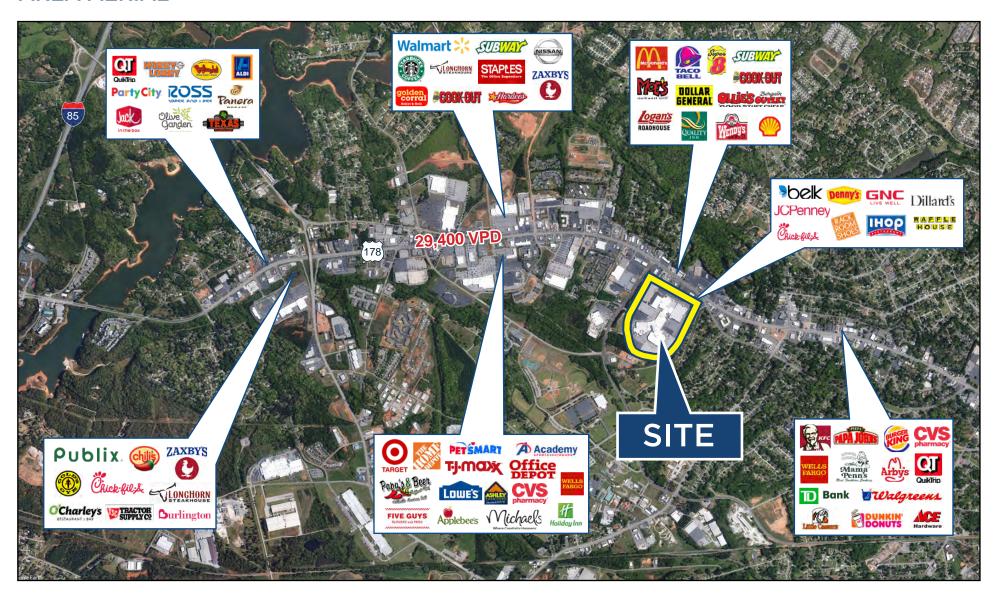

age              | 2,268 SF    |
| 57       | S10            | Trends                      | 3,128 SF    |
| 58       | S06            | Rejuvenate Church Office    | 3,620 SF    |
| 59       | S05            | Claires                     | 1,435 SF    |
| 60       | S03A           | Chosen Fitness              | 4,786 SF    |
| 61       | S02            | Discovery Center            | 2,436 SF    |
| 62       | S01            | Entwined                    | 2,903 SF    |
| 63       | KI08B          | AVAILABLE                   | Kiosk       |
| 64       | KI06           | AVAILABLE                   | Kiosk       |
| 65       | KI04           | Banter                      | Kiosk       |



























































### SITE AERIAL





### **AREA AERIAL**





# **LOCATION MAP**





# **REGIONAL MAP** (BETWEEN CHARLOTTE & ATLANTA)





# DRIVE TIMES FROM THE MALL (South Carolina)



| I-85                | 10 Min      |
|---------------------|-------------|
| I-385               | 35 Min      |
| I-26                | 1 Hr 7 Min  |
| I-20                | 1 Hr 56 Min |
| I-77                | 2 Hr 10 Min |
| I-95                | 2 Hr 57 Min |
| Downtown Anderson   | 11 Min      |
| Anderson University | 12 Min      |
| Lake Hartwell       | 15 Min      |
| Clemson University  | 23 Min      |
| Greenville          | 38 Min      |
| Spartanburg         | 1 Hr 8 Min  |
| Columbia            | 2 Hr 7 Min  |
| Charleston          | 3 Hr 54 Min |
| Hilton Head         | 4 Hr 35 Min |
| Myrtle Beach        | 4 Hr 47 Min |





## **ANDERSON UNIVE