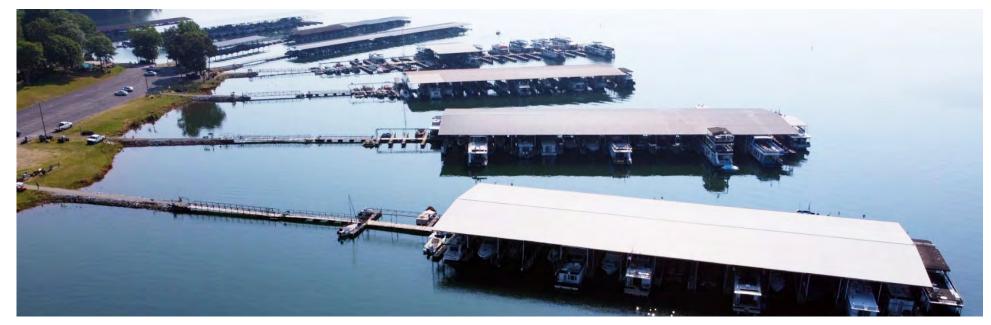

### LAKE HARTWELL

- Man-made lake bordering Georgia and South Carolina
- One of the southeast's largest and most popular recreation lakes
- 55,000 Acres with a shoreline of 962 miles
- 12 Major marinas located on Lake Hartwell near Clemson Common
- 2nd largest lake in Georgia
- 10.5 million visitors per year
- Mojor economic impact: 2018 bassmasters classic \$28 million