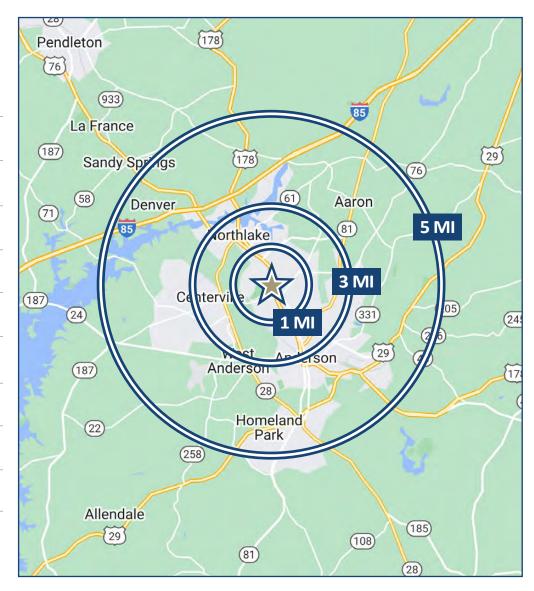

# **DEMOGRAPHICS**

|                      | <u>1 MI</u> | <u>3 MI</u> | <u>5 MI</u> |
|----------------------|-------------|-------------|-------------|
| 2022 Population      | 5,476       | 40,624      | 73,712      |
| 2027 Pop Projected   | 5,767       | 43,173      | 78,491      |
| Pop Growth '22 - '27 | 5.31%       | 6.27%       | 6.48%       |
| Average Age          | 40.10       | 39.60       | 39.90       |
| 2022 Households      | 2,337       | 16,683      | 29,650      |
| 2027 HH Projected    | 2,454       | 17,694      | 31,518      |
| HH Growth '22 - '27  | 5.01%       | 6.06%       | 6.30%       |
| Ave HH Size          | 2.30        | 2.30        | 2.40        |
| Ave HH Income        | \$73,371    | \$68,460    | \$70,269    |
| Median Home Value    | \$154,873   | \$163,457   | \$161,455   |