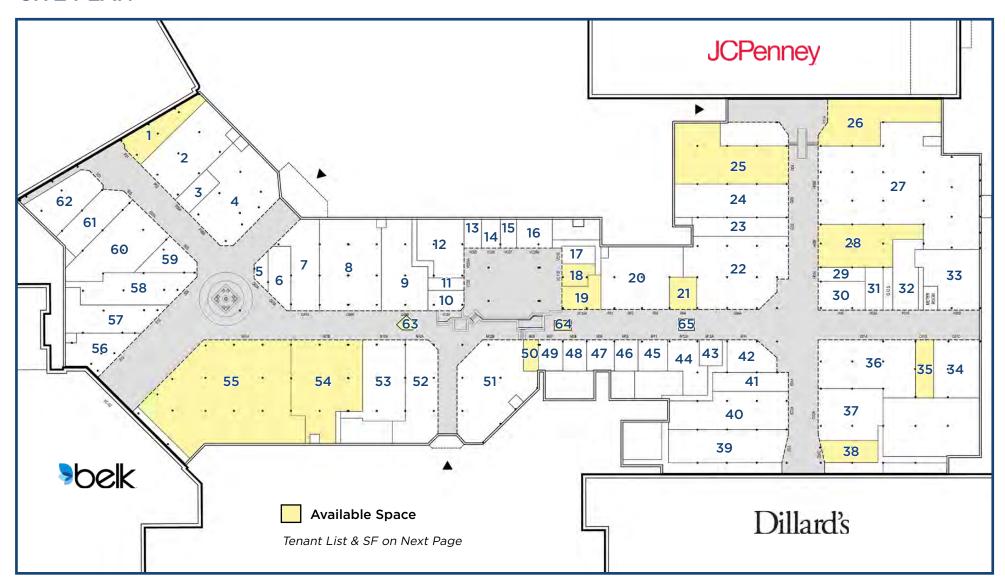

# SITE PLAN

| <u>#</u> | <u>Address</u> | <u>Tenant</u>          | <u>Size</u> |
|----------|----------------|------------------------|-------------|
| 1        | P01            | AVAILABLE              | 2,170 SF    |
| 2        | P03            | The Game Cache         | 4,927 SF    |
| 3        | P06A           | Plush Makeup & Beauty  | 920 SF      |
| 4        | P06B           | The Shack              | 6,135 SF    |
| 5        | Q02A           | The Book Nook          | 425 SF      |
| 6        | Q03A           | Hot Topic              | 1,424 SF    |
| 7        | Q01A           | Bath & Body            | 3,057 SF    |
| 8        | Q06B           | Rack Room              | 6,265 SF    |
| 9        | Q08B           | Aeropostale            | 3,848 SF    |
| 10       | VC01           | AK 101 Consulting      | 804 SF      |
| 11       | VC02           | Tabernackle Church     | 500 SF      |
| 12       | VC03A          | Retro Gaming Lounge    | 2,779 SF    |
| 13       | VC05           | Anderson Express       | 570 SF      |
| 14       | VC06           | Japan Grill            | 624 SF      |
| 15       | VC07           | Mexican Deli           | 534 SF      |
| 16       | VC08A          | Mom's Home Cooking     | 1,174 SF    |
| _17      | VC10           | Best Philly            | 652 SF      |
| 18       | VC11B          | AVAILABLE              | 731 SF      |
| 19       | VC13A          | AVAILABLE              | 1,163 SF    |
| 20       | R01-R03        | Chic 5                 | 5,187 SF    |
| 21       | R04            | AVAILABLE              | 967 SF      |
| 22       | G06A           | RUE 21                 | 7,369 SF    |
| 23       | G02            | Iconic Event Center    | 2,023 SF    |
| 24       | G03            | Boss Up Hair Studio    | 4,225 SF    |
| 25       | G04            | AVAILABLE              | 6,050 SF    |
| 26       | H11A           | AVAILABLE              | 4,576 SF    |
| 27       | H06B           | Books A Million        | 16,702 SF   |
| 28       | H05E           | AVAILABLE              | 4,042 SF    |
| 29       | H04A           | The Barber Shop        | 733 SF      |
| 30       | H03            | Rochelle Fine Jewelers | 1,484 SF    |
| _31      | H02A           | Adama Naturals         | 850 SF      |
| 32       | HO1E           | Spencer Gifts          | 1,980 SF    |
| 33       | HO5B           | Sushi Murasaki         | 3,601 SF    |

| <u>#</u> | <u>Address</u> | <u>Tenant</u>               | <u>Size</u> |
|----------|----------------|-----------------------------|-------------|
| 34       | CO1C           | White Willow                | 3,000 SF    |
| 35       | C01D           | AVAILABLE                   | 1,162 SF    |
| 36       | C01A           | Rainbow                     | 5,590 SF    |
| 37       | D02A           | Kiss My Glass               | 3,628 SF    |
| 38       | D03C           | AVAILABLE                   | 1,368 SF    |
| 39       | E03            | Chang Brothers Martial Arts | 4,306 SF    |
| 40       | E02A           | Champs                      | 4,581 SF    |
| 41       | E01A           | Kirk's Collectibles         | 1,594 SF    |
| 42       | M14            | Chic Formal                 | 1,595 SF    |
| 43       | M13A           | The Jewelers Touch          | 664 SF      |
| 44       | M12A           | Journey's                   | 1,670 SF    |
| 45       | M11            | Gifts & Etc                 | 1,149 SF    |
| 46       | M10            | Luxor Jewelery              | 816 SF      |
| 47       | M09            | Wireless Accessories        | 951 SF      |
| 48       | M08            | Lids                        | 820 SF      |
| 49       | M07            | Pretzel Twister             | 845 SF      |
| 50       | M06            | AVAILABLE                   | 510 SF      |
| _51      | M02B           | American Eagle              | 6,586 SF    |
| 52       | N12A           | Men's Wear                  | 4,001 SF    |
| 53       | N10A           | Hibbett Sports              | 4,000 SF    |
| 54       | N07B           | AVAILABLE                   | 6,702 SF    |
| 55       | NO1A           | AVAILABLE                   | 15,140 SF   |
| 56       | S12            | Health Massage              | 2,268 SF    |
| 57       | S10            | Trends                      | 3,128 SF    |
| 58       | S06            | Rejuvenate Church Office    | 3,620 SF    |
| 59       | S05            | Claires                     | 1,435 SF    |
| 60       | S03A           | Chosen Fitness              | 4,786 SF    |
| 61       | S02            | Discovery Center            | 2,436 SF    |
| 62       | S01            | Entwined                    | 2,903 SF    |
| 63       | KI08B          | AVAILABLE                   | Kiosk       |
| 64       | KI06           | AVAILABLE                   | Kiosk       |
| 65       | KI04           | Banter                      | Kiosk       |