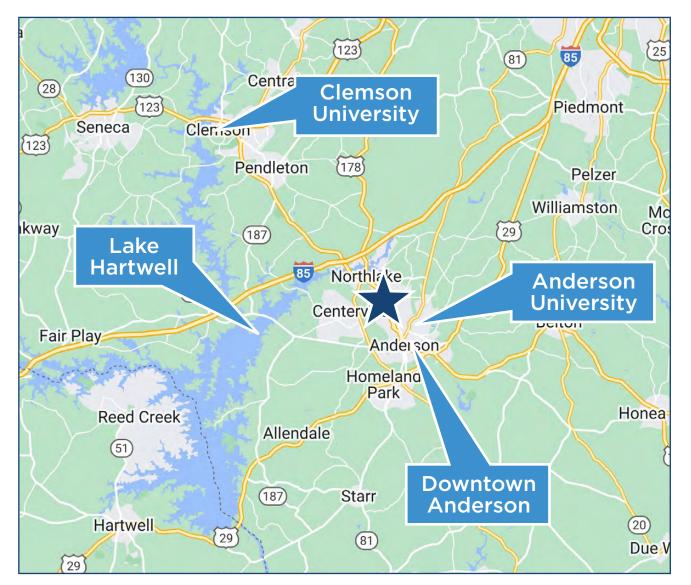

# DRIVE TIMES FROM THE MALL (South Carolina)

| I-85                | 10 Min      |
|---------------------|-------------|
| I-385               | 35 Min      |
| I-26                | 1 Hr 7 Min  |
| I-20                | 1 Hr 56 Min |
| I-77                | 2 Hr 10 Min |
| I-95                | 2 Hr 57 Min |
| Downtown Anderson   | 11 Min      |
| Anderson University | 12 Min      |
| Lake Hartwell       | 15 Min      |
| Clemson University  | 23 Min      |
| Greenville          | 38 Min      |
| Spartanburg         | 1 Hr 8 Min  |
| Columbia            | 2 Hr 7 Min  |
| Charleston          | 3 Hr 54 Min |
| Hilton Head         | 4 Hr 35 Min |
| Myrtle Beach        | 4 Hr 47 Min |

## **ANDERSON UNIVERSITY**

- Founded in 1911
- 385 Acre Campus
- Enrollment: 4,117
- Anderson University is a selective, Christian, comprehensive university offering bachelor's, master's and doctoral degrees on campus, online and at the University Center in Greenville.
- Students may choose from 50 major degree programs, 29 concentrations, 48 minors, 18 master's and doctoral degrees and eight certification programs.
- Anderson University is among the fastestgrowing private universities in the country, according to the U.S. Department of Education and the Chronicle of Higher Education Almanac.

### **CLEMSON UNIVERSITY**

• Founded in 1889

• Campus Size: 71,000 Acres

Enrollment: 24,387 (2019)

 With \$126 Million in Athletic Revenue, Clemson Ranks #26 in the Nation

• \$1.8 Billion in Annual Economic Impact

### LAKE HARTWELL

- Man-made lake bordering Georgia and South Carolina
- One of the southeast's largest and most popular recreation lakes
- 55,000 Acres with a shoreline of 962 miles
- 12 Major marinas located on Lake Hartwell near Clemson Common
- 2nd largest lake in Georgia
- 10.5 million visitors per year
- Mojor economic impact: 2018 bassmasters classic \$28 million