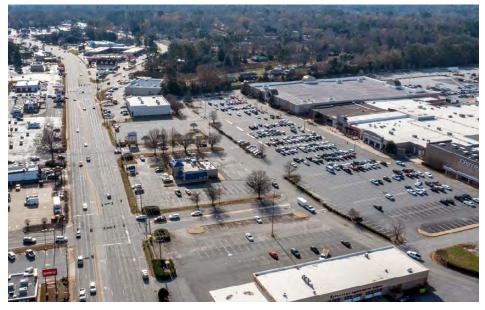

| AVAILABLE                   | 15,140 SF   |
| 56       | S12            | Health Massage              | 2,268 SF    |
| 57       | S10            | Trends                      | 3,128 SF    |
| 58       | S06            | Rejuvenate Church Office    | 3,620 SF    |
| 59       | S05            | Claires                     | 1,435 SF    |
| 60       | S03A           | Chosen Fitness              | 4,786 SF    |
| 61       | S02            | Discovery Center            | 2,436 SF    |
| 62       | S01            | Entwined                    | 2,903 SF    |
| 63       | KI08B          | AVAILABLE                   | Kiosk       |
| 64       | KI06           | AVAILABLE                   | Kiosk       |
| 65       | KI04           | Banter                      | Kiosk       |



























































### SITE AERIAL





### **AREA AERIAL**





# **LOCATION MAP**





# **REGIONAL MAP** (BETWEEN CHARLOTTE & ATLANTA)





# DRIVE TIMES FROM THE MALL (South Carolina)



| I-85                | 10 Min      |
|---------------------|-------------|
| I-385               | 35 Min      |
| I-26                | 1 Hr 7 Min  |
| I-20                | 1 Hr 56 Min |
| I-77                | 2 Hr 10 Min |
| I-95                | 2 Hr 57 Min |
| Downtown Anderson   | 11 Min      |
| Anderson University | 12 Min      |
| Lake Hartwell       | 15 Min      |
| Clemson University  | 23 Min      |
| Greenville          | 38 Min      |
| Spartanburg         | 1 Hr 8 Min  |
| Columbia            | 2 Hr 7 Min  |
| Charleston          | 3 Hr 54 Min |
| Hilt