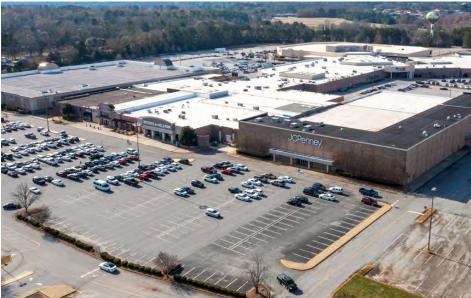

| AVAILABLE                   | 15,140 SF   |
| 56       | S12            | Health Massage              | 2,268 SF    |
| 57       | S10            | Trends                      | 3,128 SF    |
| 58       | S06            | Rejuvenate Church Office    | 3,620 SF    |
| 59       | S05            | Claires                     | 1,435 SF    |
| 60       | S03A           | Chosen Fitness              | 4,786 SF    |
| 61       | S02            | Discovery Center            | 2,436 SF    |
| 62       | S01            | Entwined                    | 2,903 SF    |
| 63       | KI08B          | AVAILABLE                   | Kiosk       |
| 64       | KI06           | AVAILABLE                   | Kiosk       |
| 65       | KI04           | Banter                      | Kiosk       |



























































### SITE AERIAL





### **AREA AERIAL**





# **LOCATION MAP**





# **REGIONAL MAP** (BETWEEN CHARLOTTE & ATLANTA)





# DRIVE TIMES FROM THE MALL (South Carolina)



| I-85                | 10 Min      |
|---------------------|-------------|
| I-385               | 35 Min      |
| I-26                | 1 Hr 7 Min  |
| I-20                | 1 Hr 56 Min |
| I-77                | 2 Hr 10 Min |
| I-95                | 2 Hr 57 Min |
| Downtown Anderson   | 11 Min      |
| Anderson University | 12 Min      |
| Lake Hartwell       | 15 Min      |
| Clemson University  | 23 Min      |
| Greenville          | 38 Min      |
| Spartanburg         | 1 Hr 8 Min  |
| Columbia            | 2 Hr 7 Min  |
| Charleston          | 3 Hr 54 Min |
| Hi