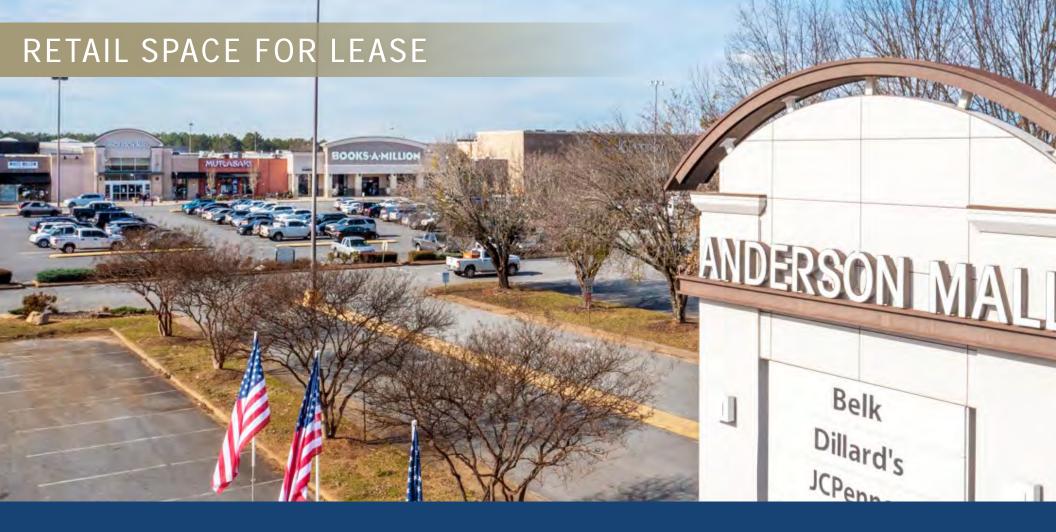

# **ANDERSON MALL**

3131 N Main Street, Anderson, South Carolina

**Zane Landwerlen**, Associate 864.224.3503

zane@mccoywright.com

**Garrison Smith**, Associate 864.224.3503 garrison@mccoywright.com

#### RETAIL SPACE AVAILABLE IN ANDERSON MALL

#### **HIGHLIGHTS**

- The Anderson Mall sits on +/-34 acres on Clemson Blvd, one of the main retail corridors in the South Carolina Upstate.
- This 190,187 sqft mall is currently 82% occupied with great spaces available for lease.
- National tenants in the mall include Champs Sport, Hibbett Sports, Books-A-Million, American Eagle, Bath and Body Works, and many more.
- The mall has 3 active national anchors Dillard's, JC Penny, and Belk.
- This is a great opportunity for expanding retailers to open an additional storefront with multiple entrances on Clemson Blvd and MLK Jr. Blvd.
- Please call for lease rates and additional information.