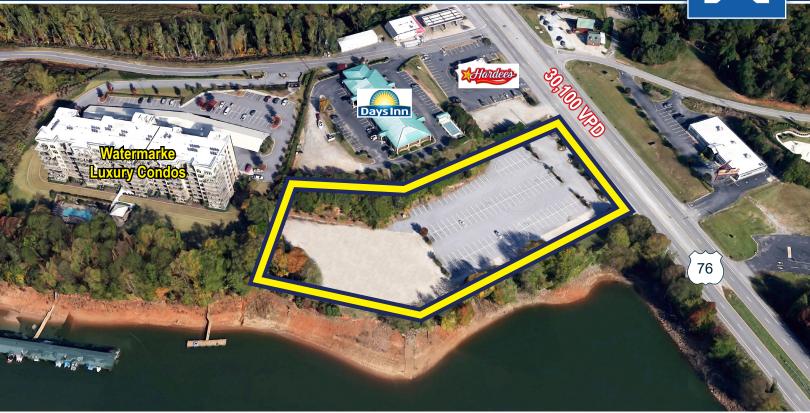

#### **FEATURES**

- +/- 3.2 acres zoned C-2 waterfront at Lake Hartwell on heavily travelled Clemson Boulevard.
- A destination property with potential for mixed-use, flagship restaurant, national retail in a growth corridor.
- Once the home of a popular local waterfront restaurant with growth having encroached on the area it is now rough graded with all utilities.
- Offers 1,000' of lake frontage
- Next to Watermark Luxury Condos on Lake Hartwell and close to several other multi-family and condo communities on the lake.
- Sale Price: \$3,100,000 (Call about Ground Lease)