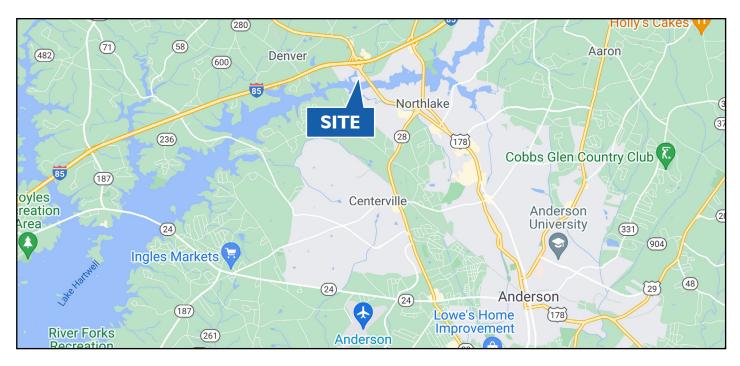

#### **FEATURES**

- +/- 3.2 acres zoned C-2 waterfront at Lake Hartwell on heavily travelled Clemson Boulevard.
- A destination property with potential for mixed-use, flagship restaurant, national retail in a growth corridor.
- Once the home of a popular local waterfront restaurant with growth having encroached on the area it is now rough graded with all utilities.
- Offers 1,000' of lake frontage
- Next to Watermark Luxury Condos on Lake Hartwell and close to several other multi-family and condo communities on the lake.
- Sale Price: \$3,100,000 (Call about Ground Lease)