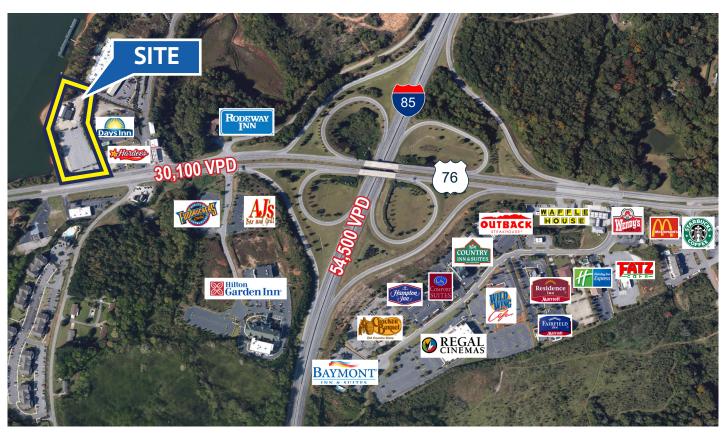

#### **FEATURES**

- +/- 3.2 acres zoned C-2 waterfront at Lake Hartwell on heavily travelled Clemson Boulevard.
- A destination property with potential for mixed-use, flagship restaurant, national retail in a growth corridor.
- Once the home of a popular local waterfront restaurant with growth having encroached on the area it is now rough graded with all utilities.
- Offers 1,000' of lake frontage
- Next to Watermark Luxury Condos on Lake Hartwell and close to several other multi-family and condo communities on the lake.
- Sale Price: \$3,100,000 (Call about Ground Lease)