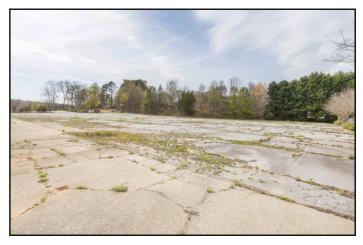

#### **FEATURES**

- +/- 3.2 acres zoned C-2 waterfront at Lake Hartwell on heavily travelled Clemson Boulevard.
- A destination property with potential for mixed-use, flagship restaurant, national retail in a growth corridor.
- Once the home of a popular local waterfront restaurant with growth having encroached on the area it is now rough graded with all utilities.
- Offers 1,000' of lake frontage
- Next to Watermark Luxury Condos on Lake Hartwell and close to several other multi-family and condo communities on the lake.
- Sale Price: \$3,100,000 (Call about Ground Lease)