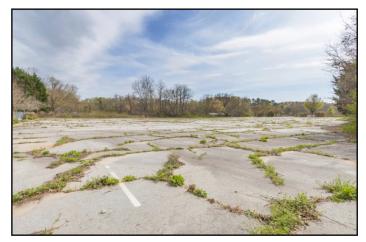

#### **FEATURES**

- +/- 3.2 acres zoned C-2 waterfront at Lake Hartwell on heavily travelled Clemson Boulevard.
- A destination property with potential for mixed-use, flagship restaurant, national retail in a growth corridor.
- Once the home of a popular local waterfront restaurant with growth having encroached on the area it is now rough graded with all utilities.
- Offers 1,000' of lake frontage
- Next to Watermark Luxury Condos on Lake Hartwell and close to several other multi-family and condo communities on the lake.
- Sale Price: \$3,100,000 (Call about Ground Lease)