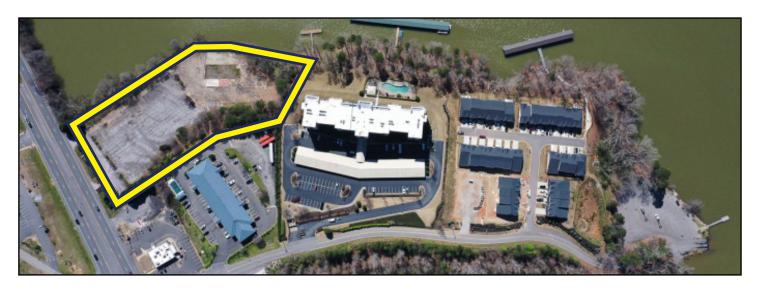

#### **FEATURES**

- +/- 3.2 acres zoned C-2 waterfront at Lake Hartwell on heavily travelled Clemson Boulevard.
- A destination property with potential for mixed-use, flagship restaurant, national retail in a growth corridor.
- Once the home of a popular local waterfront restaurant with growth having encroached on the area it is now rough graded with all utilities.
- Offers 1,000' of lake frontage
- Next to Watermark Luxury Condos on Lake Hartwell and close to several other multi-family and condo communities on the lake.
- Sale Price: \$3,100,000 (Call about Ground Lease)